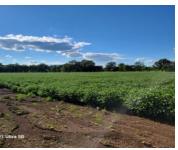

## SONJA LN, MCGEHEE, AR 71654, USA

https://simsrealty.com

Sonja Ln, McGehee AR 71654, USA

- SOLD 6.7 acres which includes 1 acre with trees & utilities, for \$49,500. UNDER CONTRACT 21.68 acres of farmland w/6" irrigation well for \$100,500. 28.38 acres total for \$150,000. This farmland, which is in the Farm Program, is growing beautiful soybeans this year and has just had a 6" deep irrigation well installed, ready for [...]
- Land
- Sale Pending