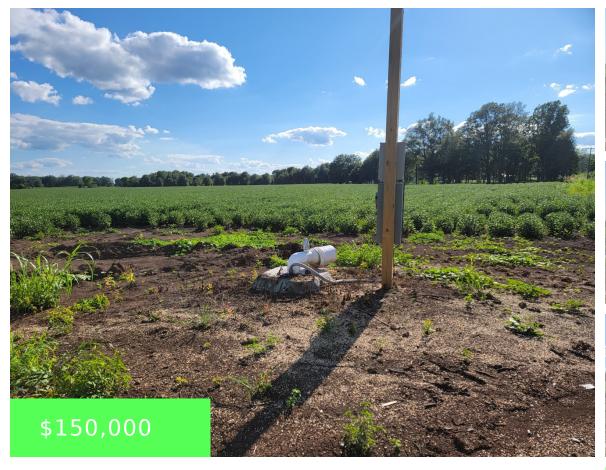

## SONJA LN, MCGEHEE, AR 71654, USA

https://simsrealty.com

Sonja Ln, McGehee AR 71654, USA

- SOLD 6.7 acres which includes 1 acre with trees & utilities, for \$49,500. UNDER CONTRACT 21.68 acres of farmland w/6" irrigation well for \$100,500. 28.38 acres total for \$150,000. This farmland, which is in the Farm Program, is growing beautiful soybeans this year and has just had a 6" deep irrigation well installed, ready for [...]
- Land
- Sale Pending