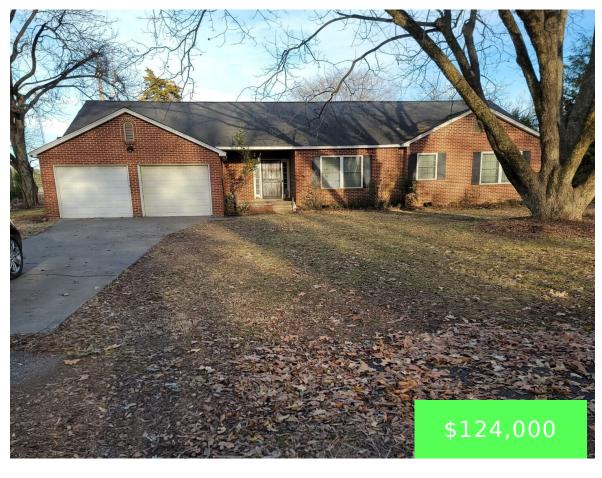

### 6 WOLFE DR, MCGEHEE, AR 71654, USA

https://simsrealty.com

6 Wolfe Dr, McGehee, AR 71654, USA

This is a very well built, spacious home, with the original hardwood floors throughout, except for ceramic tile in both, totally updated, full bathrooms. There are 4 bedrooms with two having walk-in closets. The hall also has a large walk-in closet and two storage closets. The kitchen has a stainless steel electric range and dishwasher, [...]

## **Basics**

Status: Sold Area: 2523 sq ft

Lot size, acres: .75 acres Parking: Garage, Two Car

**Type:** Residential

# **Building Details**

Floor covering: Carpet, Other (see Exterior: Brick, Brick & Frame Combo

remarks), Tile

Roof: Composition Heating & Air Conditioning: Central Heating & Air

Year built: 1955 Utilities: Electric, City Sewage, City Water, Cable TV